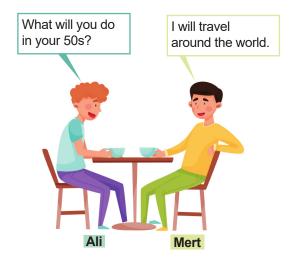

## According to the table above, which of the following is NOT correct?

- A) Akın will be a famous doctor.
- B) Jasmine will move to a big city.
- C) Akın will study hard for his school.
- D) Jasmine will go to a winter holiday.