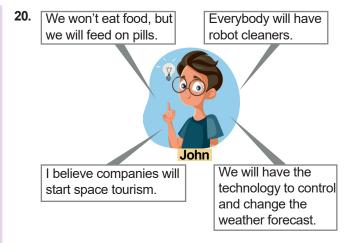

11.

According to the news article above, which of the following shows the prediction of readers about the future?

**12.** Leyla loves watching TV. Here are her preferences about TV programmes: