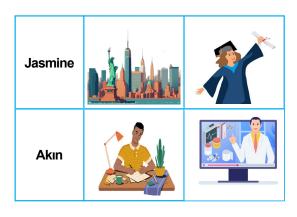

## According to the information above, what does Martha need for the party?

D)

**17.** Jasmine and Akın make some predictions about their future.

Hello, I'm Dolores. I make some predictions for my future. I will go to a university and get my diploma. Then, I will get married and have kids.

## According to the table above, which of the following is NOT correct?

- A) Akın will be a famous doctor.
- B) Jasmine will move to a big city.
- C) Akın will study hard for his school.
- D) Jasmine will go to a winter holiday.