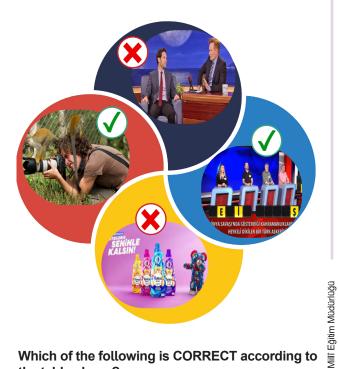

### **INGILIZCE TESTI**

These are Senem's preferences about TV programmes.

#### Which of the following is CORRECT according to the table above?

- A) She prefers documentaries to quiz shows.
- B) She prefers commercials and documentaries.
- C) She prefers quiz shows to talk shows.
- D) She prefers talk shows and commercials.
- 2. Hello, I am Aslı. My friends and I have some future dreams. I will have a job in a big company. Songül will make a lot of good friends. Deniz will adopt a pet, and Kaya will move to a village.