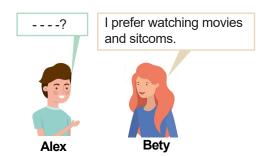

## Which of the following is NOT mentioned in the speech bubbles above?

19.

**Elif**: Did you watch the documentary yesterday evening that I recommended you?

Fatih: No, I didn't.

Elif: What did you do yesterday evening?

Fatih: My favourite action film was on. I watched it.

What about you?

Elif: I watched a sitcom.

Fatih: - - - -?

**Elif**: It was very funny and enjoyable.

## Which of the following completes the dialogue above?

- A) How was the programme
- B) When did you go to the cinema
- C) Where were you yesterday
- D) Did you watch a film last night