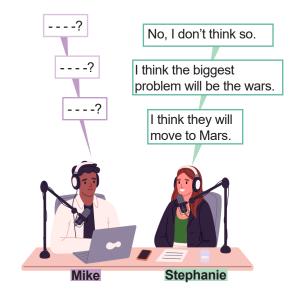

#### According to the speech bubble above, who has a dream about her/his career?

- A) Songül
- B) Aslı
- C) Deniz
- D) Kaya

There is a talk show on the radio, Mike and Stephanie are talking about the future.

#### Which of the following does NOT Mike ask Stephanie?

- A) Where will people live in the future
- B) What will the world's biggest problem be
- C) When will people have robot pets in their houses
- D) Do you think the world will be a more peaceful place