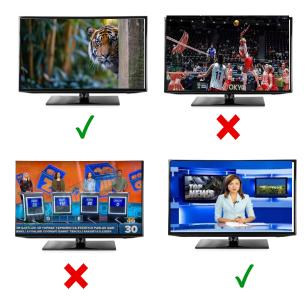

Which of the following pictures shows the TV programme that Bob watched yesterday?

Oh! yes, Mark.

## Which of the following completes the speech bubble above?

- A) graduate from a university
- B) buy a car and a house
- C) find a job in a city
- D) get married and have kids
- 7. Bob: Last night, I watched a documentary about Emel Başdoğan. She was born in Gaziantep, in 1975. When she was 18, she went to İstanbul for her education. After she graduated from the university, she went to France to learn French meals. She stayed there for 7 years, and came back to İstanbul in 2005. She opened her own restaurant. I liked the programme very much.