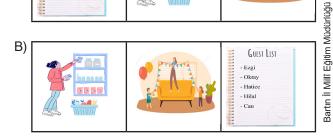

#### According to the table above, who should buy the beverages?

- A) Arda
- B) Ezgi
- C) Ayşe
- D) Ali

Hello, Nevin. I want to organize a surprise party for my best friend, but I don't know how to plan it. Can you help me?

Hi! Of course. First, you should make a guest list. Then, you should decorate the place. Finally, you should buy some food and drinks.

Which of the following shows the CORRECT order of the party preparations?

A)

GUEST LIST

- Ezgi

- Oktay

- Hatice

- Hilial

- Can

6.