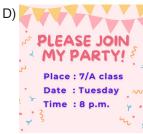

George: At my house, at 8 o'clock on Friday.

## According to the dialogue above, which of the following is George's party invitation card?

**16.** Martha wants to join a fancy-dress party on Saturday. She thinks that she should go shopping and buy an interesting costume for the party.