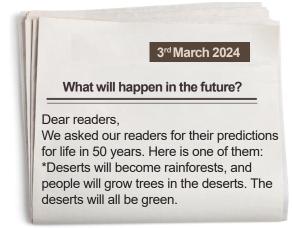

11.

According to the news article above, which of the following shows the prediction of readers about the future?

**12.** Leyla loves watching TV. Here are her preferences about TV programmes: